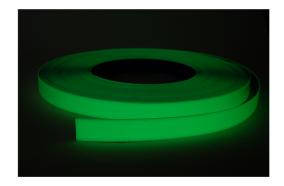

# **STNF** PERIMETER MARKING

Photo-Glo® is made of the same industrial grade solid polymer used in golf balls with imbedded glow-in-the-dark pigment. This creates a durable material that is approximately 50% brighter than the code requires. Photo-Glo comes with an industry leading 25-year warranty.

# Washable and easily sanitized.

- Aggressive high tack peel and stick adhesive backing no additional adhesive required
- 1" x 100' Photo-Glo® photoluminescent roll
- · Activated by natural, fluorescent, incandescent or LED light
- Cuts with scissors
- Mount on the floor/wall/door outline/panic bar