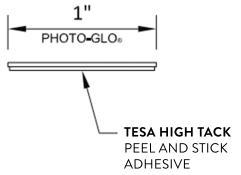

# Washable and easily sanitized.

- Aggressive high tack peel and stick adhesive backing no additional adhesive required
- 1" x 100' Photo-Glo® photoluminescent roll
- · Activated by natural, fluorescent, incandescent or LED light
- Cuts with scissors
- Mount on the floor/wall/door outline/panic bar