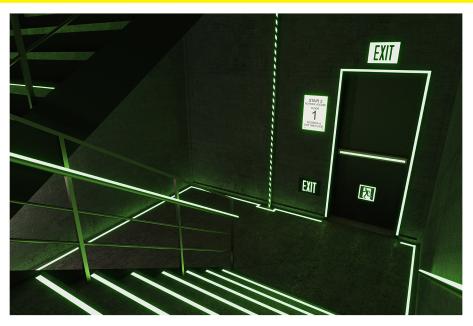

# **STNF** PERIMETER MARKING

Photo-Glo® is made of the same industrial grade solid polymer used in golf balls with imbedded glow-in-the-dark pigment. This creates a durable material that is approximately 50% brighter than the code requires. Photo-Glo comes with an industry leading 25-year warranty.

### For exit path/perimeter/final exit markings used in:

- High Rise Buildings
  - Stadiums
- Hospitals
- Schools
- Assisted Living
- Commercial Buildings

## Exit Path/Final Exit Marking/Panic Bar