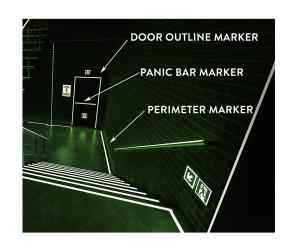

# Washable and easily sanitized.

- Aggressive high tack peel and stick adhesive backing no additional adhesive required
- 1" x 100' Photo-Glo® photoluminescent roll
- · Activated by natural, fluorescent, incandescent or LED light
- Cuts with scissors
- Mount on the floor/wall/door outline/panic bar

### For exit path/perimeter/final exit markings used in:

- High Rise Buildings
  - Stadiums
- Hospitals
- Schools
- Assisted Living
- Commercial Buildings

## Exit Path/Final Exit Marking/Panic Bar